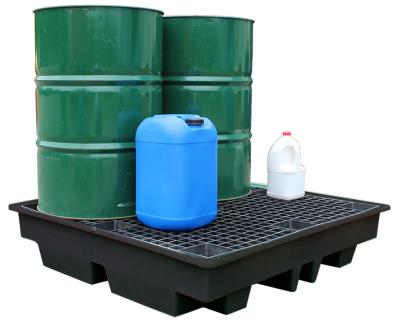

## Low Profile Drum Spill Pallet - BP4LR

Rotationally moulded using recycled polyethylene and designed to accommodate  $4 \times 205$ ltr drums this low profile spill pallet (only available in black) has a removable plastic grid for easy access to clean the sump and is fitted with fork pockets to help with moving the pallet (we do not advise this is done when laden as the drums could slide off, or if unevenly loaded it could damage the spill pallet).

| SPECIFICATION        |                        |
|----------------------|------------------------|
| Size                 | L1280 x W1285 x H275mm |
| Number of containers | 4 x 205ltr             |
| Sump capacity        | 230ltr                 |
| Colour               | Black                  |
| Tare weight          | 29kg                   |
| UDL                  | 1250kg                 |