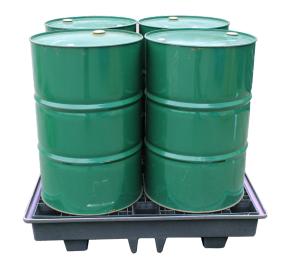

## Low Profile Drum Spill Pallet - BP4LR

Rotationally moulded using recycled polyethylene and designed to accommodate  $4 \times 205$ ltr drums this low profile spill pallet (only available in black) has a removable plastic grid for easy access to clean the sump and is fitted with fork pockets to help with moving the pallet (we do not advise this is done when laden as the drums could slide off, or if unevenly loaded it could damage the spill pallet).

| SPECIFICATION        |                        |
|----------------------|------------------------|
| Size                 | L1280 x W1285 x H275mm |
| Number of containers | 4 x 205ltr             |
| Sump capacity        | 230ltr                 |
| Colour               | Black                  |
| Tare weight          | 29kg                   |
| UDL                  | 1250kg                 |