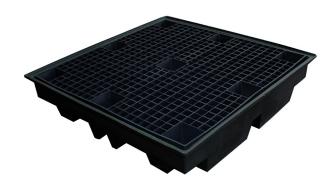

## Low Profile Drum Spill Pallet - BP4LR

Rotationally moulded using recycled polyethylene and designed to accommodate  $4 \times 205$ ltr drums this low profile spill pallet (only available in black) has a removable plastic grid for easy access to clean the sump and is fitted with fork pockets to help with moving the pallet (we do not advise this is done when laden as the drums could slide off, or if unevenly loaded it could damage the spill pallet).

| SPECIFICATION        |                        |
|----------------------|------------------------|
| Size                 | L1280 x W1285 x H275mm |
| Number of containers | 4 x 205ltr             |
| Sump capacity        | 230ltr                 |
| Colour               | Black                  |
| Tare weight          | 29kg                   |
| UDL                  | 1250kg                 |